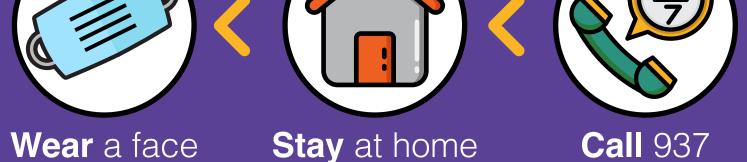

### Wear a face Stay at home mask

MOH initiative

🜐 www.moh.gov.sa | 🗞 937 | 🗊 SaudiMOH | 🖀 MOHPortal | 🖪 SaudiMOH | 😂 Saudi\_Moh

Ministry of Health

### Wear a mask

Travel only **if needed** 

Avoid traveling to endemic countries

\*\*\*

Avoid traveling when you have a fever Or cough People with **chronic diseases** should see a **doctor** before traveling

# If you have symptoms of COVID-19, Call 937

**MOH** initiative

🜐 www.moh.gov.sa | 🗞 937 | 🖤 SaudiMOH | 🖀 MOHPortal | 🖪 SaudiMOH | 😂 Saudi\_Moh

Masks are only needed if you're having symptoms of a respiratory infection, or of those who are in direct contact with infected individuals