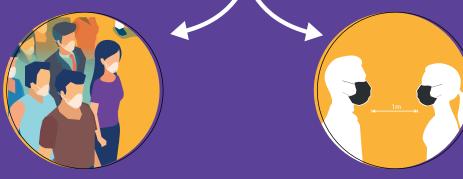

# How to prevent yourself corona virus infection (COVID-19)

Wash your hands with soap and water

**Cover your mouth and nose** when coughing and sneezing

Avoidclose contact who have symptoms of a respiratory infectio such as coughing or sneezing