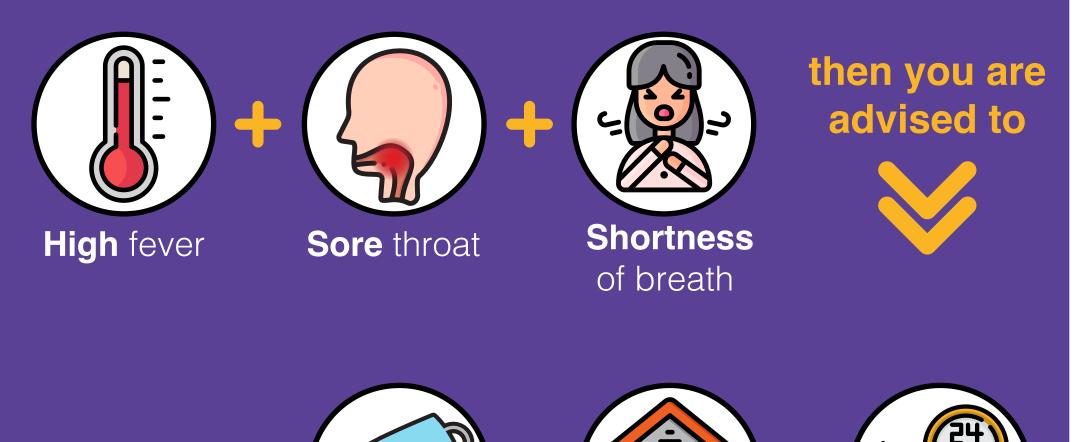

with **soap** and **water** for **40 sec**  Throw it in the trash

MOH initiative



⊕ www.moh.gov.sa | % 937 | ♡ SaudiMOH | ≝ MOHPortal | 🖪 SaudiMOH | & Saudi\_Moh



# Wrong habits



# The mask **Should not be worn!**

### unless you are:

If you suffer from respiratory symptoms e.g. coughing & sneezing



## Or in a direct contact with someone who has respiratory symptoms





() www.moh.gov.sa & 937 & SaudiMOH & MOHPortal & SaudiMOH & Saudi\_Moh



# Do you have COVID-19 symptoms?









### You will be directed to the nearest hospital

**MOH** initiative



() www.moh.gov.sa & 937 & SaudiMOH & MOHPortal & SaudiMOH & Saudi\_Moh





## When to use the mask







# Prevention from COVID-19





# If you come from outside the KSA

You develop symptoms within 14 days of your arrival





### Wear a face Stay at home mask

MOH initiative



🜐 www.moh.gov.sa | 🗞 937 | 🗊 SaudiMOH | 🖀 MOHPortal | 🖪 SaudiMOH | 😂 Saudi\_Moh



Ministry of Health

# Traveling WHILE COVID-19 outbreak

### Wear a mask

Travel only **if needed** 

Avoid traveling to endemic countries



\*\*\*

Avoid traveling when you have a fever Or cough People with **chronic diseases** should see a **doctor** before traveling



# If you have symptoms of COVID-19, Call 937

**MOH** initiative



🜐 www.moh.gov.sa | 🗞 937 | 🖤 SaudiMOH | 🖀 MOHPortal | 🖪 SaudiMOH | 😂 Saudi\_Moh







Masks are only needed if you're having symptoms of a respiratory infection, or of those who are in direct contact with infected individuals







وزارة الصحة

Ministry of Health

## **Home Quarantine** Procedures:



### When nece