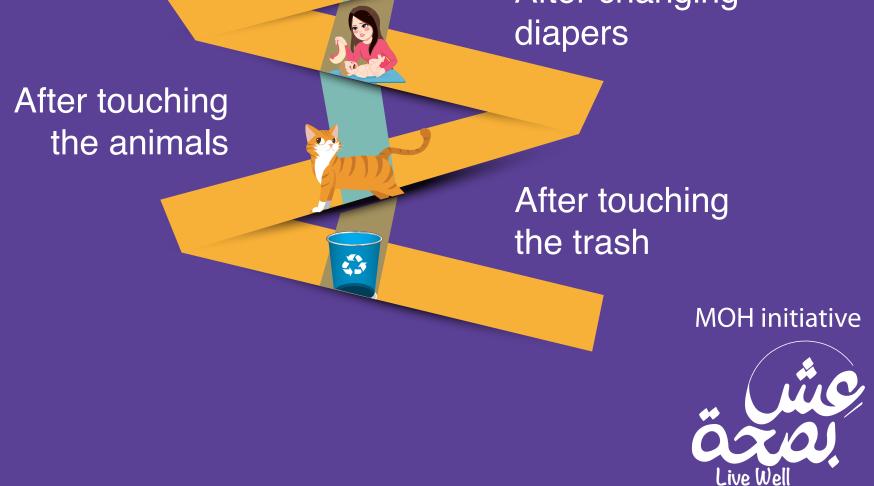

## Corona virus transmission methods (COVID-19)

Before, during and after preparing food

before eating

After coughin and sneezing

Before and after caring for the affected person

After using the toilet

After changing