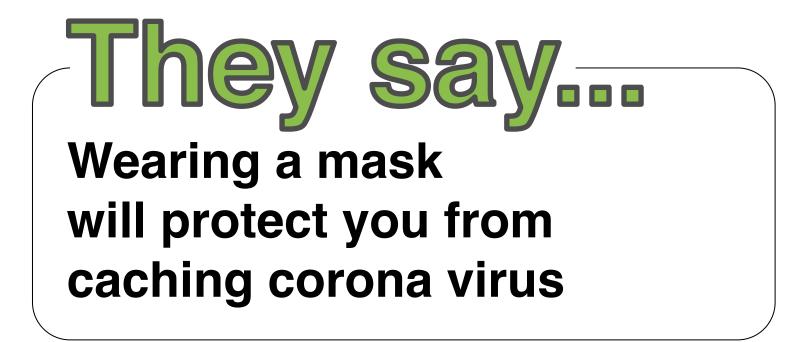

# If you have symptoms of COVID-19, Call 937

**MOH** initiative

🜐 www.moh.gov.sa | 🗞 937 | 🖤 SaudiMOH | 🖀 MOHPortal | 🖪 SaudiMOH | 😂 Saudi\_Moh

Masks are only needed if you're having symptoms of a respiratory infection, or of those who are in direct contact with infected individuals