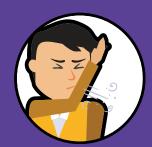

# Corona virus Symptoms (COVID-19)

### Shortness of breath

**MOH** initiative

⊕ www.moh.gov.sa | % 937 | ♡ SaudiMOH | ≝ MOHPortal | 🖪 SaudiMOH | & Saudi\_Moh