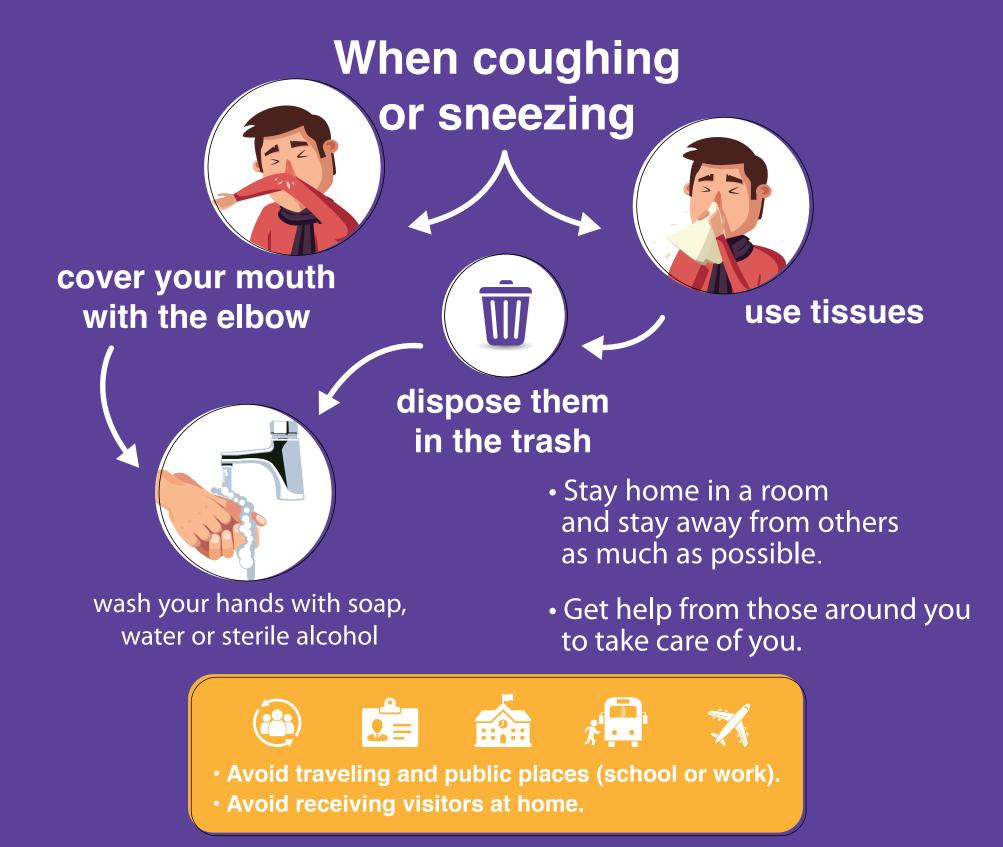

# **Sneezing etiquette** to reduce infection

37

cover your mouth and nose with your **elbow** 

Wash your hands with **soap** and **water** for **40 sec**  Throw it in the trash

MOH initiative

⊕ www.moh.gov.sa | % 937 | ♡ SaudiMOH | ≝ MOHPortal | 🖪 SaudiMOH | & Saudi\_Moh