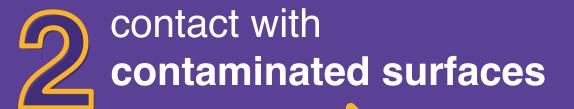

## Corona virus transmission methods (COVID-19)

Before, during and after preparing food

before eating

After coughin and sneezing

Before and after caring for the affected person

After using the toilet

After changing