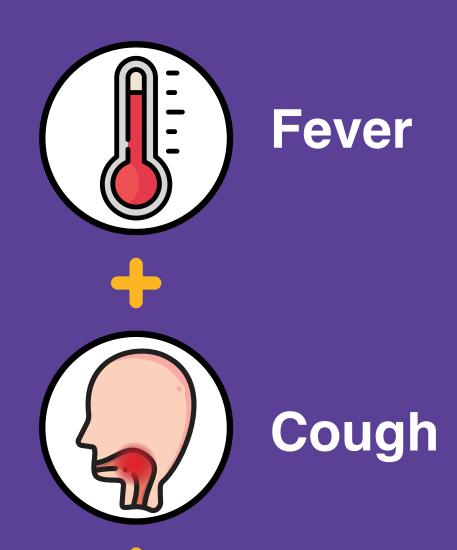

# Coronavirus disease 2019 (COVID-19)





### Updated on 12/3/2020

### MOH initiative







# What is **Corona virus?** (COVID-19)

.







### Corona virus infection transmission methods (COVID-19)

Through **respirator droplets** 







MOH initiative



⊕ www.moh.gov.sa | % 937 | ♡ SaudiMOH | ≝ MOHPortal | 🖪 SaudiMOH | & Saudi\_Moh



# Corona virus Symptoms (COVID-19)





### Shortness of breath

**MOH** initiative



⊕ www.moh.gov.sa | % 937 | ♡ SaudiMOH | ≝ MOHPortal | 🖪 SaudiMOH | & Saudi\_Moh



# How to prevent yourself corona virus infection (COVID-19)



Wash your hands with soap and water



**Cover your mouth and nose** when coughing and sneezing



Avoidclose contact who have symptoms of a respiratory infectio such as coughing or sneezing

**MOH** initiative



🜐 www.moh.gov.sa | 🗞 937 | 🖤 SaudiMOH | 🖀 MOHPortal | 🖪 SaudiMOH | 😂 Saudi\_Moh



## Corona virus transmission methods (COVID-19)

Before, during and after preparing food

before eating

After coughin and sneezing

Before and after caring for the affected person

After using the toilet

After changing



⊕ www.moh.gov.sa | % 937 | ♡ SaudiMOH | MOHPortal | 🖪 SaudiMOH | & Saudi\_Moh



و