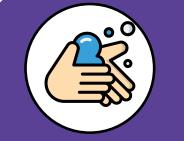

# How to prevent yourself corona virus infection (COVID-19)

Wash your hands with soap and water

**Cover your mouth and nose** when coughing and sneezing

Avoidclose contact who have symptoms of a respiratory infectio such as coughing or sneezing